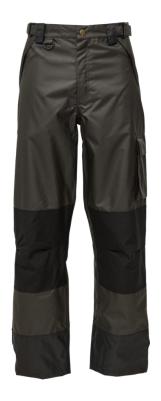

## **Working Xtreme Waist Trousers**

ART. 082402

- Taped seams
- 2 pockets with zipper
- 2 back pockets with hook & loop
- Cargo pocket
- Double tool pocket
- Cordura® knee reinforcement
- Adjustable waist
- · Zip in leg

Black Green/ Navy/ Black Black Black

| Breathability    | > 5.000 g/m²/24h                    |
|------------------|-------------------------------------|
| Composition      | 300Dx300D Oxford Polyester, 190g/m2 |
| Material         | OX 300D ELKA TECH COATING           |
| Product Series   | Working Xtreme                      |
| Product Type     | Trousers                            |
| Size text        | XS - 5XL                            |
| Water Resistance | mm H <sub>2</sub> O: > 8.000 mm     |